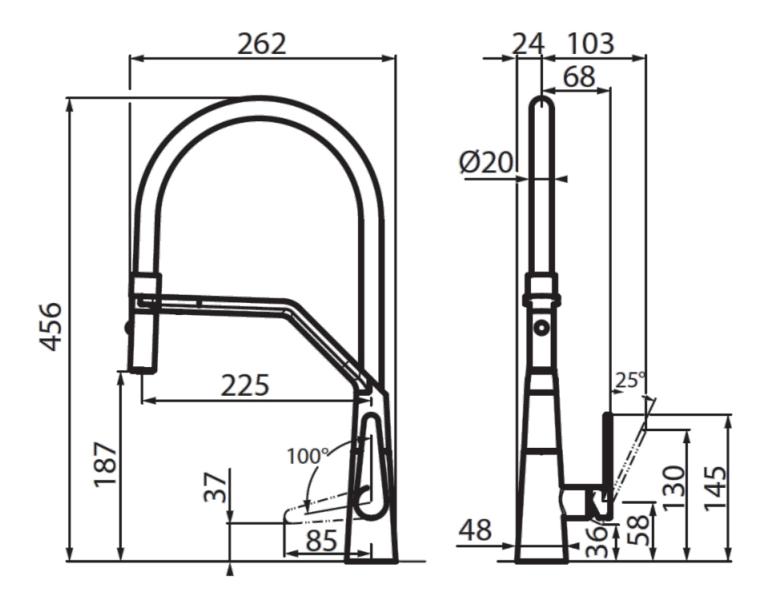

|
| ø35 mm                                                      |
| 40 mm                                                       |
|                                                             |



#### **FEATURES**

| Double jet (flow and rain) | Several models are equipped with a switch to easily change the flow from continuous to shower.           |
|----------------------------|----------------------------------------------------------------------------------------------------------|
| Rotating angle             | All the taps have a wide angle of rotation. Some models even permit a full 360° rotation.                |
| Strenghtening plate        | Foster's mixer taps are equipped with the strenghtening plate that offers perfect stability on any sink. |



# **TECHNICAL DATA**





# **GALLERY**