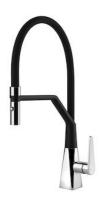

# **FLEX**

Mixer Taps

Code: R521 F00

MITIGEUR FLEX

# **DETAILS**

| Single lever faucet with rotating barrel and flexible head. |
|-------------------------------------------------------------|
| Black                                                       |
| Brass                                                       |
| Chromed                                                     |
| 360°                                                        |
| 48 x 48 mm                                                  |
| With ceramic discs                                          |
| ø35 mm                                                      |
| 40 mm                                                       |
|                                                             |